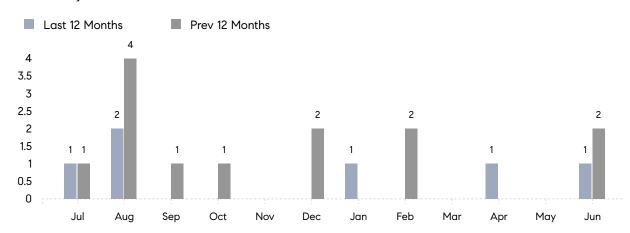

June 2023

### Lloyd Neck Market Insights

## Lloyd Neck

SUFFOLK, JUNE 2023

#### **Property Statistics**

|                          | Jun 2023    | Jun 2022    | % Change |
|--------------------------|-------------|-------------|----------|
| # OF SINGLE-FAMILY SALES | 1           | 2           | -50.0%   |
| SINGLE-FAMILY AVG. PRICE | \$1,900,000 | \$1,092,500 | 73.9%    |
| # OF CONDO/CO-OP SALES   | 0           | 0           | 0.0%     |
| CONDO/CO-OP AVG. PRICE   | -           | -           | -        |
| SALES VOLUME             | \$1,900,000 | \$2,185,000 | -13.0%   |
| AVERAGE DOM              | 237         | 189         | 25.4%    |

#### Monthly Sales



#### Monthly Total Sales Volume



# COMPASS



Compass makes no representations or warranties, express or implied, with respect to future market conditions or prices of residential product at the time the subject property or any competitive property is complete and ready for occupancy or with respect to any report, study, finding, recommendation or other information provided by Compass herein. Moreover, no warranty, express or implied, is made or should be assumed regarding the accuracy, adequacy, completeness, legality, reliability, merchantability or fitness for a particular purpose of any information, in part or whole, contained herein. All material is presented with the understanding that Compass shall not be deemed to provide legal, accounting or other professional services. This i