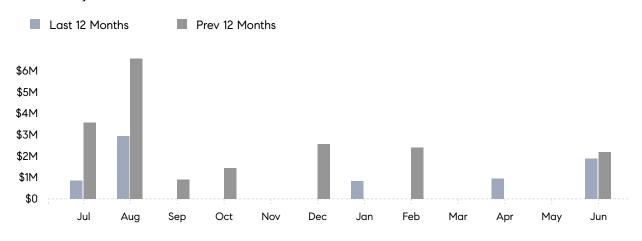

June 2023

### Lloyd Neck Market Insights

## Lloyd Neck

SUFFOLK, JUNE 2023

#### **Property Statistics**

|                          | Jun 2023    | Jun 2022    | % Change |
|--------------------------|-------------|-------------|----------|
| # OF SINGLE-FAMILY SALES | 1           | 2           | -50.0%   |
| SINGLE-FAMILY AVG. PRICE | \$1,900,000 | \$1,092,500 | 73.9%    |
| # OF CONDO/CO-OP SALES   | 0           | 0           | 0.0%     |
| CONDO/CO-OP AVG. PRICE   | -           | -           | -        |
| SALES VOLUME             | \$1,900,000 | \$2,185,000 | -13.0%   |
| AVERAGE DOM              | 237         | 189         | 25.4%    |

#### Monthly Sales



#### Monthly Total Sales Volume



# COMPASS



Compass makes no representations or warranties, express or implied, with respect to future market conditions or prices of residential product at the time the subject property or any competitive property is complete and ready for occupancy or with respect to any report, study, finding, recommendation or other information provided by Compass herein. Moreover, no warranty, express or implied, is made or should be assumed regarding the accuracy, adequacy, completeness, legality, reliability, merchantability or fitness for a particular purpose of any information, in part or whole, contained herein. All material is presented with the understanding that Compass shall not be deemed to provide legal, accounting or other professional services. This is not intended to solicit the purch